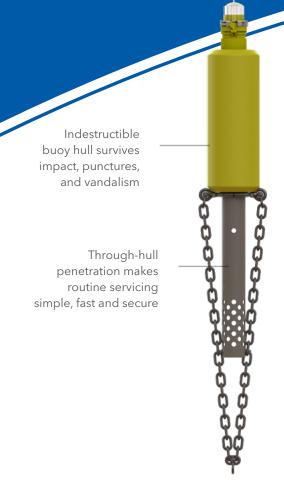

## EMM25 Sonde Spar

DESIGNED FOR RAPID DEPLOYMENT, EVENT MONITORING AND EASY USE

Looking for a cost effective way to deploy a water quality sonde? The EMM25 Sonde Spar is designed to be a low cost option for short and long term monitoring. It's simple to use design allows for rapid deployment for event monitoring and emergency response. The lightweight design allows for the system to be deployed by a single person; it can be deployed from a small boat or from shore. The integral deployment tube will accept any YSI EXO or 6-Series sonde or 3rd party device.

"EMM25 Buoy deployed in retention pond measuring DO" \*Shown with optional beacon\*

| EMM25 Specifications |                                                                |
|----------------------|----------------------------------------------------------------|
| Hull Material        | 4PCF Softlite® Ionomer foam body                               |
| Weight               | 25 lbs                                                         |
| Shape                | Spar                                                           |
| Dimensions           | Hull 10" O.D. x 27" Length                                     |
| Mooring Attachment   | Single-Point Galvanized 1/2 in chain                           |
| Deployment Tube      | Integral for any YSI EXO or 6-Series Sonde or 3rd party device |

| <b>Available Options</b> |                                                                                         |
|--------------------------|-----------------------------------------------------------------------------------------|
| Beacon                   | Up to 2 nm<br>LED<br>Self-Powered<br>IP68 Rated<br>Polycarbonate<br>Integral Bird Spike |