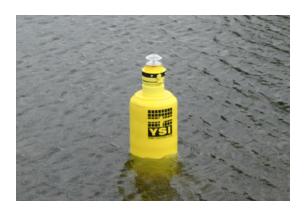

"EMM25 Buoy deployed in retention pond measuring DO" \*Shown with optional beacon\*

| EMM25 Specifications |                                                                |
|----------------------|----------------------------------------------------------------|
| Hull Material        | 4PCF Softlite® Ionomer foam body                               |
| Weight               | 25 lbs                                                         |
| Shape                | Spar                                                           |
| Dimensions           | Hull 10" O.D. x 27" Length                                     |
| Mooring Attachment   | Single-Point Galvanized 1/2 in chain                           |
| Deployment Tube      | Integral for any YSI EXO or 6-Series Sonde or 3rd party device |